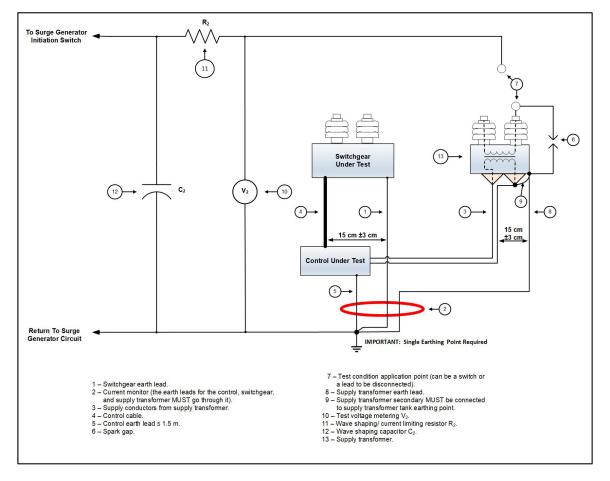

Replace existing Figure 1 with Figure 1 below:

Figure 1—Surge applied to supply transformer